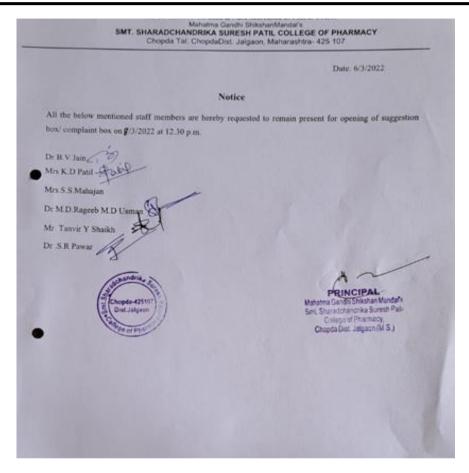

Date: 6/3/2022

### Notice

All the below mentioned staff members are hereby requested to remain present for opening of suggestion box/ complaint box on g/3/2022 at 12.30 p.m.

Dr B.V Jain

Mrs K.D Patil

Mrs.S.S.Mahajan

Dr M.D.Rageeb M.D Usm

Mr Tanvie V Chaila

Dr. S.R Pawar

PRINCIPAL

Mehatma Gandhi Shikshan Mandaf's
Sml. Sharadchandrika Suresh Pabi
College of Pharmacy,
Chopda Dist. Jalgaon (M.S.)

Chopde 425107
Dist-Jalgaon

Phone / Fax No - +91-2586-222366/223150. E-mail-bpharmchopda@yahoo.com