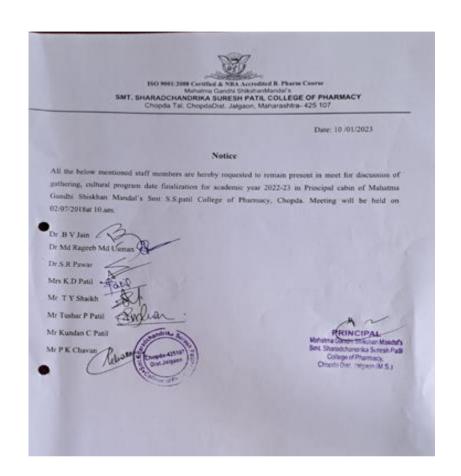

Date: 08/01/2023

### Notice

All the below mentioned staff members are hereby requested to remain present for opening of suggestion box/ complaint box on 10/01//2023 at 2 PM

Dr .B V Jain

Dr Md Rageeb Md Usm

Dr.S.R Pawar

Mrs K.D Patil -

Mr TY Shaikh

Mr Tushar P Patil

C

PRINCIPAL
Mahatma Gandin Shikshan MandaSmt. Sharadchandrika Suresh PCollege of Pharmacy,
Chooda Dist Jalgach (M.S.)

Chopde 425107
Dist-Jalgaon

(Affiliated to Kavayitri Bahinabai Chaudhari North Maharashtra University, Approved by Govt. of Maharashtra and Pharmacy Council of India, New Delhi.)