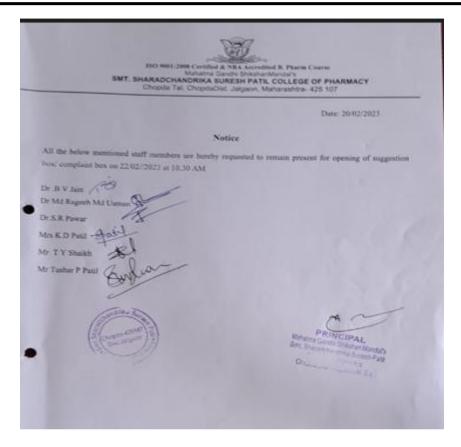

Dr. Suresh G. Patil

Adv. Sandeep S. Patil

Dr. G. P. Vadnere

**Founder President** 

**President** 

**Principal** 

Date:23/12/2022

### Notice

All the below mentioned staff members are hereby requested to remain present for opening of suggestion box/ complaint box on 24/12/2022 at 12.30p.m.

De D V I-i-

Mrs K.D Patil

Dr.S.R. Passer

(

Dr M.D.Rageeb M.D Us

Mr. Tanvir Y Shaikh

Chopda-425107 Dist\_Jalgaon

PRINCIPAL
Mahalma Geochi Shikehan MandelSmt. Sharadchancika Suresh Pau
College of Pharmacy,
Chooda Dist. Jalgaph (M.S.)

Chopde 425107 Dist-Jalgaon

Mahatma Gandhi Shikshan Mandal's