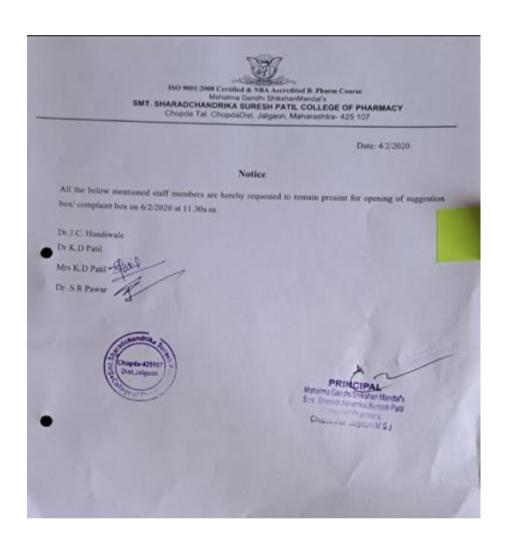

Date: 11/2/2019

### Notice

All the below mentioned staff members are hereby requested to remain present for opening of suggestion box/ complaint box on 12/2/2019 at 11.15 a.m.

Dr.J.C. Hundiwale

Dr K.D Patil

Mrs K.D Patil-