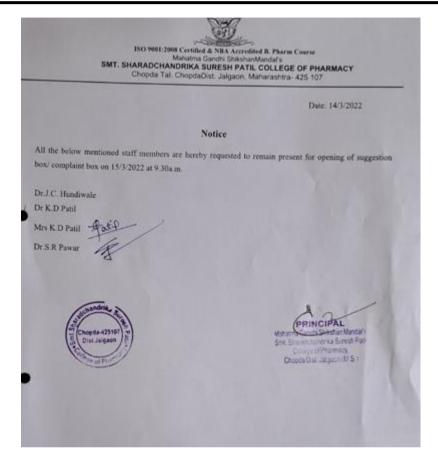

Date: 30/3/2022

Notice

All the below mentioned staff members are hereby requested to remain present for opening of suggestion box/ complaint box on 31/3/2022 at 9.30a.m.

Dr K.D Patil

C Dr.S.R Pawar

Dr B V Jai

Mrs K.D Patil

Chopda-425107 Dist. Jaigaon

Mahaima Gandhi Shikshan Mandat's Smi. Sharadchandnira Suresh Patel College of Pharmacy, Chinoda Dist. Jaldaon (M. S.)